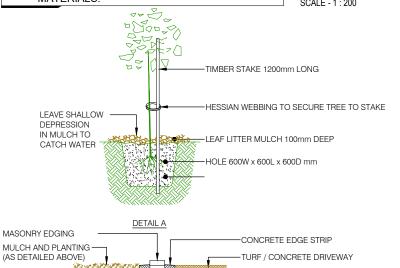

# 4. MULCH:

USE MULCH THAT MEETS AS4454, 75mm THICH (FOREST BLEND-coarse)

#### 5. CARE OF TREES AND SHRUBS:

**CONTROL SIZE** 

GARDEN BED

(600mm TOPSOIL)

- IMPROVE SHAPE, FLOWERING AND FRUITING
- REMOVE DISEASED, DEAD AND DANGEROUS MATERIALS.

CONCRETE FOOTING

-EXISTING EARTH

DETAIL B