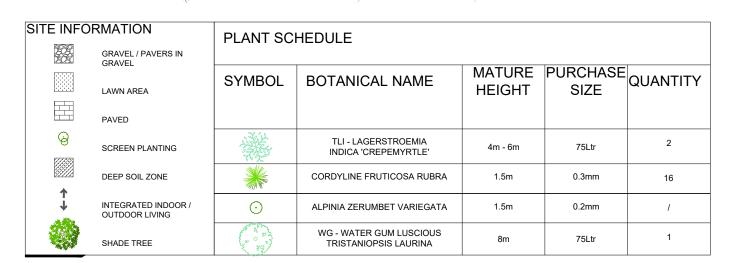

EDGES, SHOULD BE CONSERVED IN THEIR ORIGINAL LOCATIONS AND SHOULD BE REGULARLY CLEANED AND MAINTAINED.

#### 3. VIEWS AND VISTAS:

TO MAINTAIN SIGNIFICANT VIEWS, PRUNE PLANTING AS NECESSARY, BUT NOT BEYOND 20% OF THE CROWN PRUNING OF LARGE TREES SHOULD ONLY BE UNDERTAKEN BY QUALIFIED TREE SURGEON OR ARBORIST.

#### 4. CARE OF LAWNS:

A HEALTH VIGOROUS SWARD OF GRASS IS THE BEST DEFENSE AGAINST PESTS, DISEASE AND WEEDS. GRASS REQUIRES INTENSIVE AND CONTINUAL MAINTENANCE THROUGHOUT THE YEAR INCLUDING MOWING, WATERING, AERATING, FERTILIZING, WEEDING AND CONTROL OF PESTS AND DISEASES

#### 5. CARE OF TREES AND SHRUBS:

**CONTROL SIZE** 

GARDEN BED

(600mm TOPSOIL)

- IMPROVE SHAPE, FLOWERING AND FRUITING
- REMOVE DISEASED, DEAD AND DANGEROUS MATERIALS.





CONCRETE FOOTING

-EXISTING EARTH



DETAIL B

ADDITIONS RENOVATIONS 0403 132 106

nfo@femmebuild.com.au

| 01  | DEVELOPMENT APPLICATION |
|-----|-------------------------|
| REV | AMENDMENT DETAILS       |

# **DEVELOPMENT APP**

# **DUAL-OCCUPANCY** 11 BROWNING STREET, EAST HILLS

MR TOBBAGI

# PROPOSED LANDSCAPE PLAN

SK FΒ CHECK FΒ

**SEPT 2022** 

1:200

ACCREDITED BUILDING DESIGNER

ACCREDITATION NUMBER: 6613 - MEMBER NUMBER 6763-21

FB0004 A.01.4